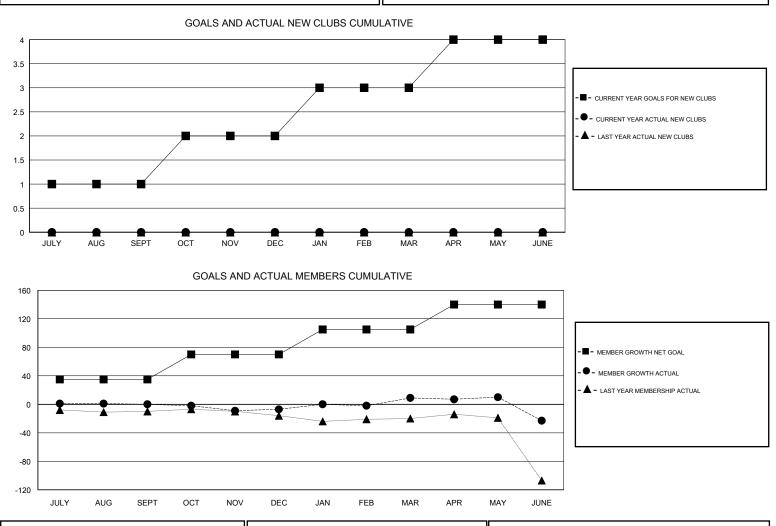

## HOWARD HUDSON LOCATION OREGON GMT CA GMT: Clubs Members RESULTS FOR 2018-2019 RESULTS FOR 2018-2019 NEW CLUBS NEW CLUB GOAL DROPPED CLUBS MEMBER GROWTH NET MEMBER GROWTH DROPPED QUARTER QUARTER GOAL ACTUAL MEMBERS ACTUAL (including transfers) 1 0 0 35 25 17 JULY/AUG/SEPT JULY/AUG/SEPT 1 0 0 35 30 33 OCT/NOV/DEC OCT/NOV/DEC 0 1 0 35 18 35 JAN/FEB/MAR JAN/FEB/MAR 1 0 0 35 29 56 APR/MAY/JUNE APR/MAY/JUNE